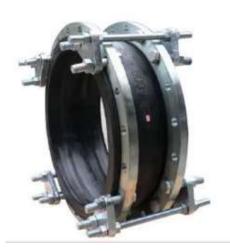

## **INTAFLEX- Control Rods**

Control rods can be installed on our full range of rubber expansion joints, these control rods enable the expansion joints to move within their full capabilities and absorb pressure thrusts, minimising potential fatigue failures caused from exceeding the allowable movements.

INTAFLEX's engineered control rod sets are manufactured in our workshop designed for each expansion joint matching the flange PCD, pre- assembled for easy site installation.