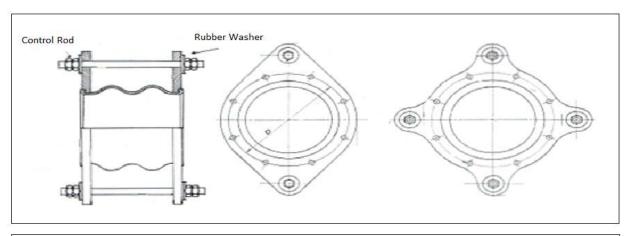

## **INTAFLEX- Control Rods**

Control rods can be installed on our full range of rubber expansion joints, these control rods enable the expansion joints to move within their full capabilities and absorb pressure thrusts, minimising potential fatigue failures caused from exceeding the allowable movements.

INTAFLEX's engineered control rod sets are manufactured in our workshop designed for each expansion joint matching the flange PCD, pre- assembled for easy site installation.