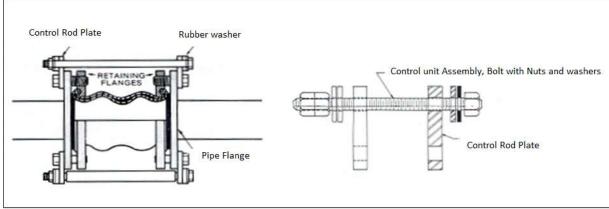

## **INTAFLEX- Control Rods**

Control rods can be installed on our full range of rubber expansion joints, these control rods enable the expansion joints to move within their full capabilities and absorb pressure thrusts, minimising potential fatigue failures caused from exceeding the allowable movements.

INTAFLEX's engineered control rod sets are manufactured in our workshop designed for each expansion joint matching the flange PCD, pre- assembled for easy site installation.